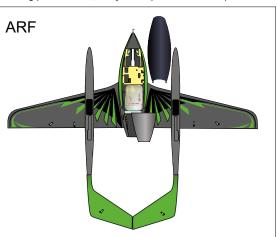

- Basic kit include:
- painted fiberglass parts
- wooden parts - vetronite horns
- aluminium pipe
- tank

- ARF kit include:
- painted fiberglass parts
- wooden parts - vetronite horns
- aluminium pipe
- tank
- prebuilding (all works done, ready for components installation)