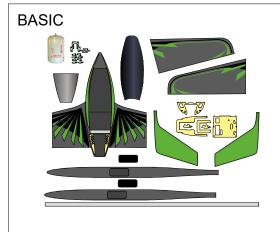

- Basic kit include:
- painted fiberglass parts
- wooden parts - vetronite horns
- aluminium pipe
- tank

- ARF kit include:
- painted fiberglass parts
- wooden parts - vetronite horns
- aluminium pipe
- tank
- prebuilding (all works done, ready for components installation)