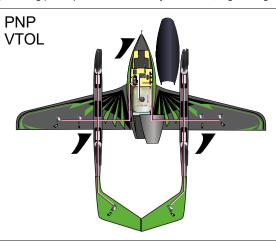

- PNP VTOL kit include: - painted fiberglass parts
- wooden parts
- vetronite horns
- aluminium pipe
- tank
- 4 electric motors TMotor Mn501
- 4 folding propellers 15,5"
- 4 ESC ĂLPHA 60A HV
- autopilot with GPS Nano V5
- carbon legs «drone style»
- -- electronc switch Alewings
- n° 7 servos MKS Hv69
- wiring and connectors

- prebuilding (all components installed :ready for receivers, engine and go fly)