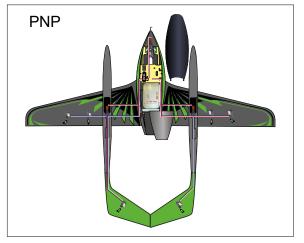

- PNP kit include:
- painted fiberglass parts
- wooden parts
- vetronite horns - aluminium pipe
- tank
- retract set Electron Er30 eVo
- Electronc switch Alewings
- n° 7 servos MKS Hv69
- wiring and connectors
- prebuilding (all components installed :ready for receivers, engine and go fly)