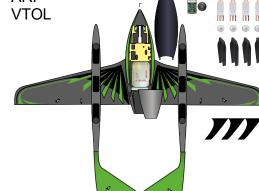

- ARF VTOL kit include:
- painted fiberglass parts
- wooden parts
- vetronite horns
- aluminium pipe
- tank
- 4 electric motors TMotor Mn501
- 4 electric motors motors
  4 folding propellers 15,5"
  4 ESC ALPHA 60A HV
- autopilot with GPS Nano V5 - carbon legs «drone style»
- prebuilding (all works done, ready for electronics and engine)
- ARF

- - wiring and connectors

- prebuilding (all components installed :ready for receivers, engine and go fly)