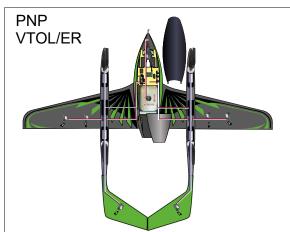

- PNP VTOL kit include: - painted fiberglass parts
- wooden parts
- vetronite horns
- aluminium pipe
- tank
- 4 electric motors TMotor Mn501
- 4 folding propellers 15,5"
- 4 ESC ĂLPHA 60A HV
- autopilot with GPS Nano V5
- carbon legs «drone style»
- -- electronc switch Alewings
- n° 7 servos MKS Hv69
- wiring and connectors

- prebuilding (all components installed :ready for receivers, engine and go fly)

## PNP VTOL/ER kit include:

- painted fiberglass parts
- wooden parts - vetronite horns
- aluminium pipe
- tank
- 4 electric motors TMotor Mn501
- 4 folding propellers 15,5"
- 4 ESC ALPHA 60A HV
- autopilot with GPS Nano V5
- retract set Electron Er30 eVo
- Electronc switch Alewings
- n° 7 servos MKS Hv69